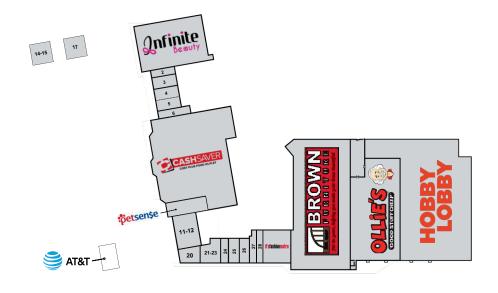

#### **HIGHLIGHTS**

- Located about 24 miles north of Lafayette, 68 miles south of Alexandria and 63 miles west of Baton Rouge
- Visibility and signage from US 167
- Easy access from the dominant retail intersection in Opelousas
- Anchored by grocers and other tenants such as Hobby Lobby, Cash Savers, Ollie's, Pet Sense, It's Fashion, AT&T, Infinite Beauty, Sneaker House, Direct General, Ocean's Behavioral and Brown's Furniture

#### FLOOR PLAN