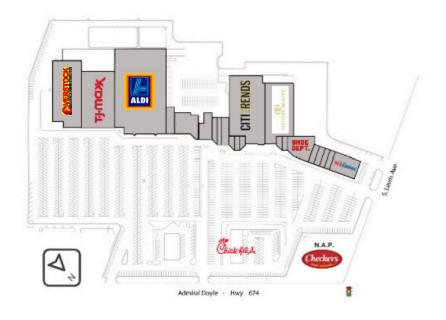

# Lagniappe Village

1102 East Admiral Doyle Drive, New Iberia, LA 70560

## **HIGHLIGHTS**

- Dominant location, top destination for retailers within the trade area
- Tenants include TJ Maxx, Aldi, Five Below, Citi Trends, Shoe Show and PetSmart
- Draws consumers from afar and attracts and retains national anchor tenants

## **DEMOGRAPHICS**



KACI SUMMEY, DIRECTOR OF LEASING

1445 North Loop West | Suite 625 | Houston, TX 77008 817.917.7988 | ksummey@rockstep.com | www.rockstep.com



### **FLOOR PLAN**

Join these national brands at Lagniappe Village!





### **LOCAL AREA**



This document has been prepared by RockStep Capital for advertising and general information only. RockStep Capital makes no guarantees, representations, or warranties of any kind, expressed or implied, regarding the information including, but not limited to, warranties of the content, accuracy and reliability. Any interested party should undertake their own inquiries as to the accuracy of the information. RockStep Capital excludes unequivocally all inferred or implied terms, conditions, and warranties arising out of this document and excludes all liability for loss and damages arising there from. This publication is the copyrighted property of RockStep Capital and/or its licensor(s). ©2024 All rights reserved.