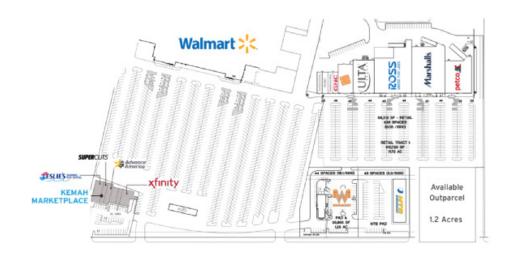

# Kemah Marketplace

153 FM Road 518 East, Kemah, TX 77565

## HIGHLIGHTS

- Shadow anchored by Walmart with national tenants like Leslie's Pool and Xfinity
- Near The Shoppes of Kemah, which features tenants like Ross, Marshalls, Ulta and Petco
- Located southeast of Houston along West Galveston Bay

- Ranked top tourism spot in the greater Houston area
- Down the road from one of the premier boardwalks in the U.S. with restaurants, retail shops, rides, games and hotels

### **DEMOGRAPHICS**



KACI SUMMEY, DIRECTOR OF LEASING

1445 North Loop West | Suite 625 | Houston, TX 77008 817.917.7988 | ksummey@rockstep.com | www.rockstep.com



#### FLOOR PLAN











#### LOCAL AREA



This document has been prepared by RockStep Capital for advertising and general information only. RockStep Capital makes no guarantees, representations, or warranties of any kind, expressed or implied, regarding the information including, but not limited to, warranties of the content, accuracy and reliability. Any interested party should undertake their own inquiries as to the accuracy of the information. RockStep Capital excludes unequivocally all inferred or implied terms, conditions, and warranties arising out of this document and excludes all liability for loss and damages arising there from. This publication is the copyrighted property of RockStep Capital and/or its licensor(s). ©2024 All rights reserved.