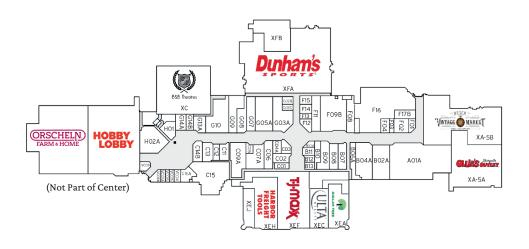

ita
- Serves an extensive area of western and southern Kansas
- Excellent visibility, located in the center of the retail and restaurant hub of Hutchinson
- Offers a variety of specialty shops as well as national tenants
- Home of the Kansas State Fair and the Kansas Cosmosphere and Space Center

# DEMOGRAPHICS

| Topeka     | Miles         | 5        | 10       | 20       |
|------------|---------------|----------|----------|----------|
|            | POPULATIONS   | 46,225   | 53,413   | 69,521   |
| Hutchinson | HOUSEHOLDS    | 19,159   | 21,906   | 28,047   |
| Wichita    | AVG HH INCOME | \$74,128 | \$76,410 | \$77,652 |

RACINE LEAHY, DIRECTOR OF LEASING 1445 North Loop West | Suite 625 | Houston, TX 77008 314.267.6596 | rleahy@rockstep.com | www.rockstep.com RockStep

# FLOOR PLAN



#### Join these national brands at Uptown Hutch!



### LOCAL AREA



This document has been prepared by RockStep Capital for advertising and general information only. RockStep Capital makes no guarantees, representations, or warranties of any kind, expressed or implied, regarding the information including, but not limited to, warranties of the content, accuracy and reliability. Any interested party should undertake their own inquiries as to the accuracy of the information. RockStep Capital excludes unequivocally all inferred or implied terms, conditions, and warranties arising out of this document and excludes all liability for loss and damages arising there from. This publication is the copyrighted property of RockStep Capital and/or its licensor(s). ©2025 All rights reserved.

# RockS