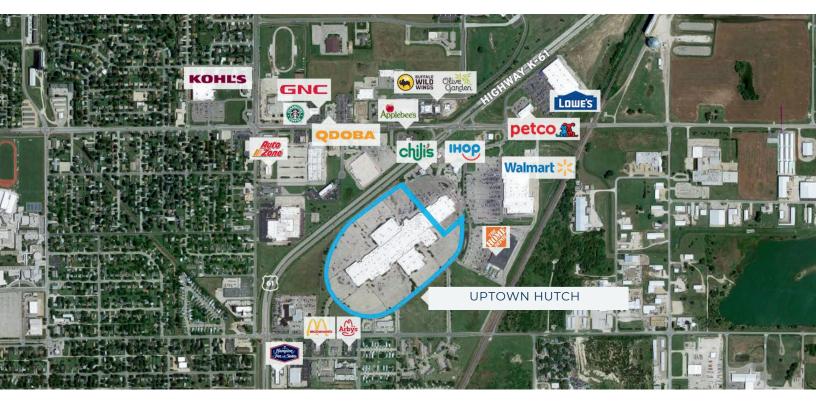

### LOCAL AREA

This document has been prepared by RockStep Capital for advertising and general information only. RockStep Capital makes no guarantees, representations, or warranties of any kind, expressed or implied, regarding the information including, but not limited to, warranties of the content, accuracy and reliability. Any interested party should undertake their own inquiries as to the accuracy of the information. RockStep Capital excludes unequivocally all inferred or implied terms, conditions, and warranties arising out of this document and excludes all liability for loss and damages arising there from. This publication is the copyrighted property of RockStep Capital and/or its licensor(s). ©2025 All rights reserved.

## HIGHLIGHTS

- Located 52 miles northwest of Wichita
- Serves an extensive area of western and southern Kansas
- Excellent visibility, located in the center of the retail and restaurant hub of Hutchinson
- Offers a variety of specialty shops as well as national tenants
- Home of the Kansas State Fair and the Kansas Cosmosphere and Space Center