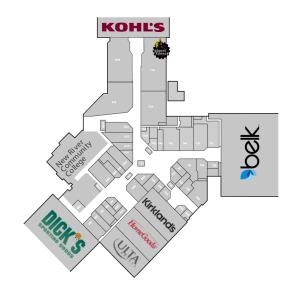

Peterstown        | e 51                    | 43<br>Daleville<br>Hollins | Miles         | 5        | 10       | 20       |
|-------------------|-------------------------|----------------------------|---------------|----------|----------|----------|
| Pearisburg        |                         | oanoke                     | POPULATIONS   | 58,648   | 117,787  | 143,571  |
| Dublin<br>Pulaski | Christiansburg<br>Riner | Westlake<br>Corner         | HOUSEHOLDS    | 21,148   | 47,847   | 54,352   |
|                   | Floyd (Ferrun           | Pennc                      | AVG HH INCOME | \$56,342 | \$64,143 | \$61,379 |

KACI SUMMEY, DIRECTOR OF LEASING 1445 North Loop West | Suite 625 | Houston, TX 77008 817.917.7988 | ksummey@rockstep.com | www.rockstep.com RockStep

## **FLOOR PLAN**



## LOCAL AREA

# Join these national brands at Uptown Christiansburg!





This document has been prepared by RockStep Capital for advertising and general information only. RockStep Capital makes no guarantees, representations, or warranties of any kind, expressed or implied, regarding the information including, but not limited to, warranties of the content, accuracy and reliability. Any interested party should undertake their own inquiries as to the accuracy of the information. RockStep Capital excludes unequivocally all inferred or implied terms, conditions, and warranties arising out of this document and excludes all liability for loss and damages arising there from. This publication is the copyrighted property of RockStep Capital and/or its licensor(s). ©2024 All rights reserved.

##