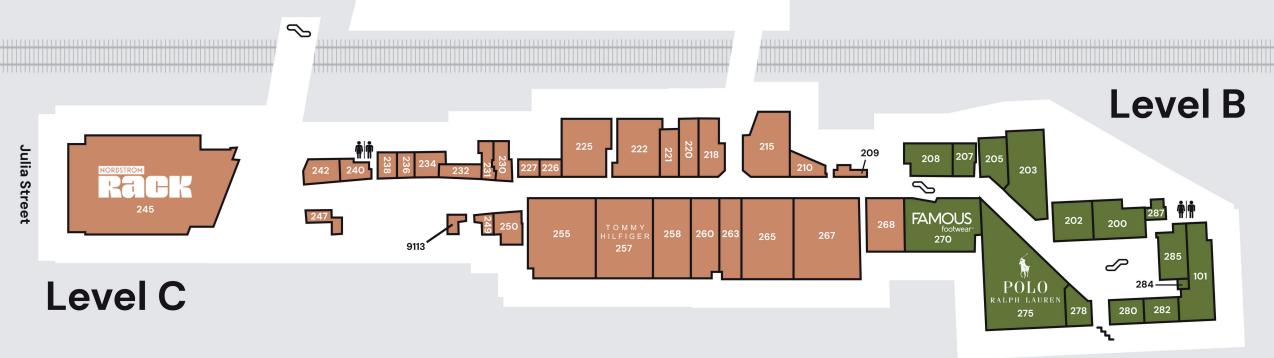

### Hilton Surface Parking Lot

Level A

Lower Wharf

About the Region everything happens here

RIVERWALK OUTLETS

**CONVENTION CENTER** 

HILTON HOTEL

FOUR SEASONS HOTEL

MARRIOTT HOTEL

HYATT HOTEL

**OMNI HOTEL** 

**OTHER LANDMARKS** 

**WAREHOUSE DISTRICT** 

0.9 MILES, 5 MINS AWAY

**DOWNTOWN** 

1 MILE, 7 MINS AWAY

**FRENCH QUARTER** 

1.2 MILES, 10 MINS AWAY

**LOYOLA** 

6 MILES, 15 MINS AWAY

**TULANE** 

6 MILES, 15 MINS AWAY

**UNIVERSITY OF NEW ORLEANS** 

4.4 MILES, 28 MINS AWAY