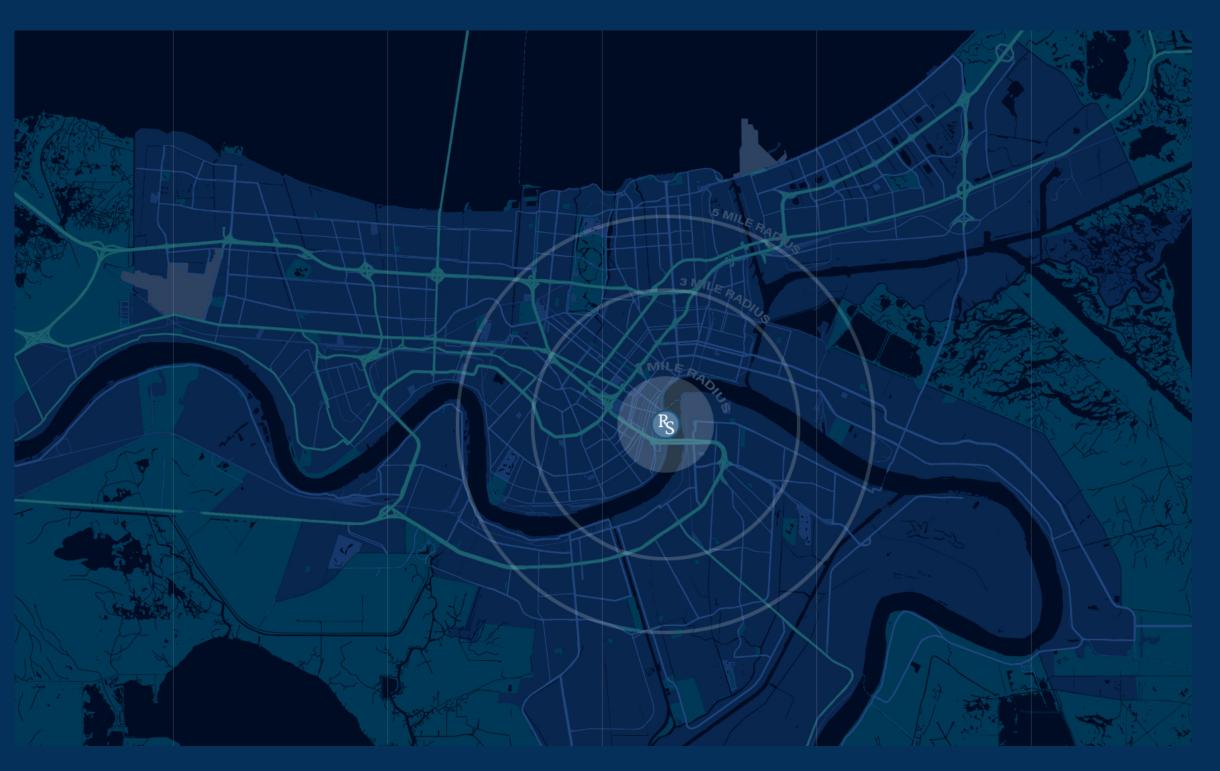

### Hilton Surface Parking Lot

Level A

Lower Wharf

About the Region everything happens here

RIVERWALK OUTLETS

**CONVENTION CENTER** 

HILTON HOTEL

FOUR SEASONS HOTEL

MARRIOTT HOTEL

HYATT HOTEL

**OMNI HOTEL** 

**OTHER LANDMARKS** 

**WAREHOUSE DISTRICT** 

0.9 MILES, 5 MINS AWAY

**DOWNTOWN** 

1 MILE, 7 MINS AWAY

**FRENCH QUARTER** 

1.2 MILES, 10 MINS AWAY

**LOYOLA** 

6 MILES, 15 MINS AWAY

**TULANE** 

6 MILES, 15 MINS AWAY

**UNIVERSITY OF NEW ORLEANS** 

4.4 MILES, 28 MINS AWAY

### A Regional Destination

Louisiana Love

Ideally positioned between Canal and Poydras
Streets, this prime address offers direct access to
the French Quarter, CBD, and Warehouse District—
New Orleans' cultural and business core.

### **DEMOGRAPHICS AT A GLANCE**

AVERAGE HOUSEHOLD INCOME (2024)

\$135,253

WITHIN 1 MILE

\$94,750

WITHIN 5 MILES

TOTAL POPULATION (2024)

**13,827** WITHIN 1 MILE

**360,716** WITHIN 5 MILES

91 MIN.

AVERAGE VISITOR STAY TIME

**1.2 MILLION** 

CRUISE VISITORS
PER YEAR

About the Region

picture perfect

The improved Moonwalk represents a major step in creating 3.2 miles of continuous pedestrian-friendly space along the Mississippi River, connecting Spanish Plaza, the French Quarter, Jackson Square, and Crescent Park. This unified stretch will enhance walkability, tourism, and community access to the riverfront.